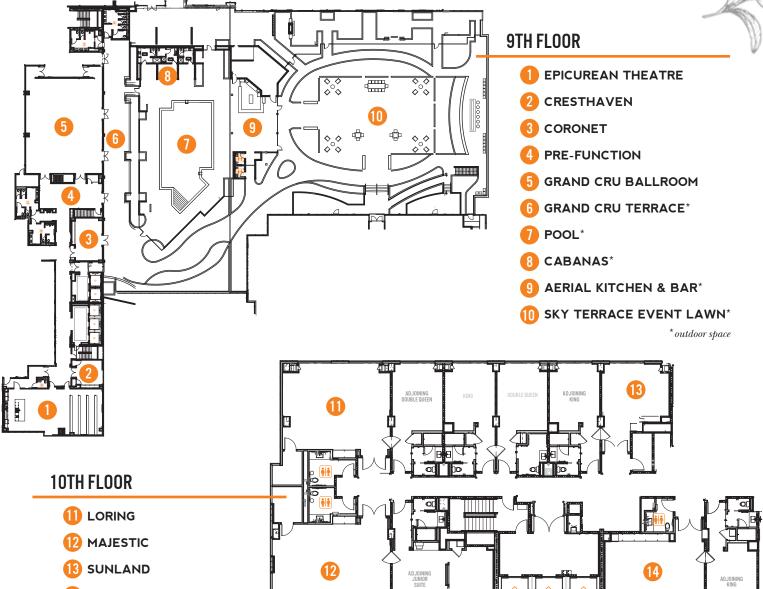

1117 West Peachtree St. | Atlanta, GA 30309 EPICUREANHOTELATLANTA.COM

|        |                    |                            | SQUARE<br>FOOTAGE | BANQUET | CLASSROOM<br>2 PER 6' | CLASSROOM<br>3 PER 6' | CONFERENCE | CRESCENT<br>6 PER ROUND | HOLLOW<br>2 PER 6' | THEATER | U-SHAPE<br>2 PER 6' |
|--------|--------------------|----------------------------|-------------------|---------|-----------------------|-----------------------|------------|-------------------------|--------------------|---------|---------------------|
| PAR LE | GRAND CRU BALLROOM | 9th Floor                  | 3096              | 160     | 120                   | 180                   | -          | 96                      | 44                 | 286     | 36                  |
|        |                    | Divisible                  | e by 2            | 80      | 40                    | 60                    |            | 48                      | 28                 | 121     | 26                  |
|        | EPICUREAN THEATRE  | 9th Floor; Divisible by 2  | 1780              |         | 45                    |                       |            |                         |                    |         |                     |
|        | CORONET            | 9th Floor; Breakout Room   | 585               | 20      | 16                    | 24                    | 12         | 12                      | 16                 | 40      | 14                  |
|        | CRESTHAVEN         | 9th Floor; Boardroom       | 368               | 10      | 8                     | 12                    | 8          | 6                       | •                  | 24      | 6                   |
|        | MAJESTIC           | 10th Floor; Meeting Room 1 | 735               | 40      | 16                    | 24                    | 12         | 24                      | 16                 | 50      | 14                  |
|        | LORING             | 10th Floor; Meeting Room 2 | 682               | 40      | 16                    | 24                    | 12         | 24                      | 16                 | 50      | 14                  |
|        | CAROGEM            | 10th Floor; Meeting Room 3 | 561               | 20      | 12                    | 18                    | 12         | 12                      | 16                 | 36      | 14                  |
|        | SUNLAND            | 10th Floor; Boardroom      | 345               | 10      | 6                     | 9                     | 8          | 6                       | •                  | 24      | -                   |
|        | SKY TERRACE        | 9th Floor; Event Lawn      | 3674              | 240     |                       |                       |            |                         |                    | 288     |                     |