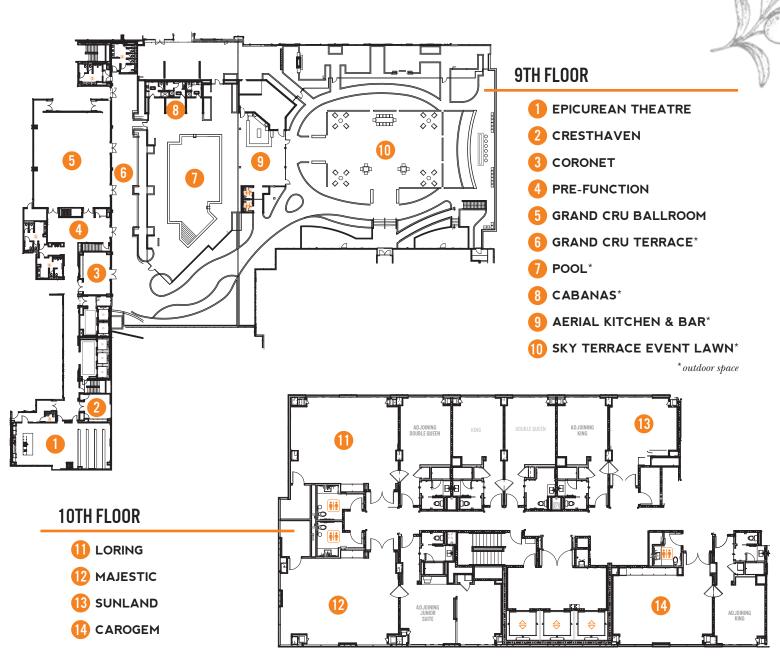

## **EPICUREAN**

ATLANTA

AUTOGRAPH COLLECTION® HOTELS

Food & wine focused hotel with a culinary legacy

3096 sq.ft. Ballroom and 6 breakout rooms, 4 of which can double as hospitality suites

Culinary theatre with 70 seats

9th Floor Sky Terrace events lawn with breathtaking views of Midtown Atlanta

Swimming pool with 3 private cabanas Well-equipped fitness center

Choose from three dining outlets:

Reverence: Chef-driven signature retaurant

Aerial Kitchen & Bar: On the rooftop

The Office Bar: For casual fare

1117 West Peachtree St. | Atlanta, GA 30309 EPICUREANHOTELATLANTA.COM

|                    |                            | SQUARE<br>FOOTAGE | BANQUET | CLASSROOM<br>2 PER 6' | CLASSROOM<br>3 PER 6' | CONFERENCE | CRESCENT<br>6 PER ROUND | HOLLOW<br>2 PER 6' | THEATER | U-SHAPE<br>2 PER 6' |
|--------------------|----------------------------|-------------------|---------|-----------------------|-----------------------|------------|-------------------------|--------------------|---------|---------------------|
| GRAND CRU BALLROOM | 9th Floor                  | 3096              | 160     | 120                   | 180                   |            | 96                      | 44                 | 286     | 36                  |
|                    | Divisible                  | e by 2            | 80      | 40                    | 60                    | -          | 48                      | 28                 | 121     | 26                  |
| EPICUREAN THEATRE  | 9th Floor; Divisible by 2  | 1780              |         | 45                    |                       |            |                         |                    |         |                     |
| CORONET            | 9th Floor; Breakout Room   | 585               | 20      | 16                    | 24                    | 12         | 12                      | 16                 | 40      | 14                  |
| CRESTHAVEN         | 9th Floor; Boardroom       | 368               | 10      | 8                     | 12                    | 8          | 6                       | -                  | 24      | 6                   |
| MAJESTIC           | 10th Floor; Meeting Room 1 | 735               | 40      | 16                    | 24                    | 12         | 24                      | 16                 | 50      | 14                  |
| LORING             | 10th Floor; Meeting Room 2 | 682               | 40      | 16                    | 24                    | 12         | 24                      | 16                 | 50      | 14                  |
| CAROGEM            | 10th Floor; Meeting Room 3 | 561               | 20      | 12                    | 18                    | 12         | 12                      | 16                 | 36      | 14                  |
| SUNLAND            | 10th Floor; Boardroom      | 345               | 10      | 6                     | 9                     | 8          | 6                       | -                  | 24      | -                   |
| SKY TERRACE        | 9th Floor; Event Lawn      | 3674              | 240     |                       |                       |            |                         |                    | 288     | 1.10                |