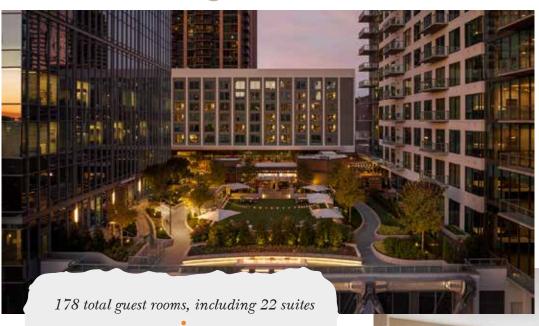

## **EPICUREAN**

ATLANTA

AUTOGRAPH COLLECTION® HOTELS

Food & wine focused hotel with a culinary legacy

3096 sq.ft. Ballroom and 6 breakout rooms, 4 of which can double as hospitality suites

Culinary theatre with 70 seats

9th Floor Sky Terrace events lawn with breathtaking views of Midtown Atlanta

Swimming pool with 3 private cabanas Well-equipped fitness center

Choose from three dining outlets:

Reverence: Chef-driven signature retaurant