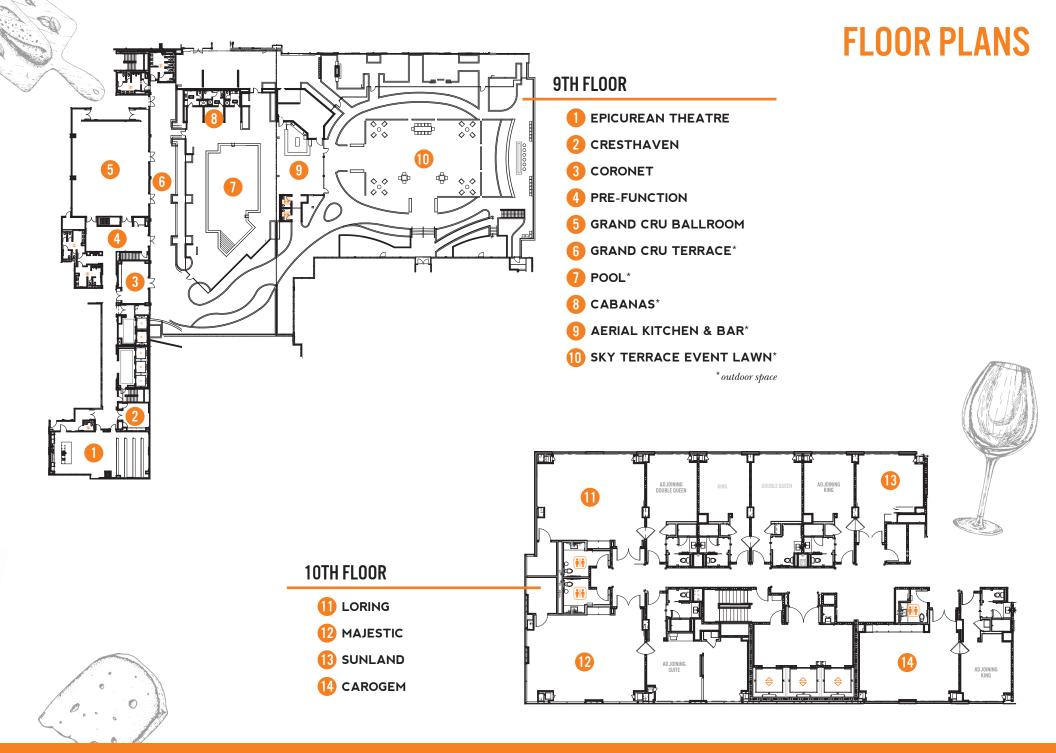

## **VENUE CAPACITIES**

|                    |                            | SQUARE<br>Footage | BANQUET | CLASSROOM<br>2 PER 6' | CLASSROOM<br>3 PER 6' | CONFERENCE | CRESCENT<br>6 PER ROUND | HOLLOW<br>2 PER 6' | THEATER | U-SHAPE<br>2 Per 6' |
|--------------------|----------------------------|-------------------|---------|-----------------------|-----------------------|------------|-------------------------|--------------------|---------|---------------------|
| GRAND CRU BALLROOM | 9th Floor                  | 3096              | 160     | 120                   | 180                   |            | 96                      | 44                 | 286     | 36                  |
|                    | Divisible                  | e by 2            | 80      | 40                    | 60                    |            | 48                      | 28                 | 121     | 26                  |
| EPICUREAN THEATRE  | 9th Floor; Divisible by 2  | 1780              |         | 71                    |                       |            |                         |                    |         |                     |
| CORONET            | 9th Floor; Breakout Room   | 585               | 20      | 16                    | 24                    | 12         | 12                      | 16                 | 40      | 14                  |
| CRESTHAVEN         | 9th Floor; Boardroom       | 368               | 10      | 8                     | 12                    | 8          | 6                       |                    | 24      | 6                   |
| MAJESTIC           | 10th Floor; Meeting Room 1 | 735               | 40      | 16                    | 24                    | 12         | 24                      | 16                 | 50      | 14                  |
| LORING             | 10th Floor; Meeting Room 2 | 682               | 40      | 16                    | 24                    | 12         | 24                      | 16                 | 50      | 14                  |
| CAROGEM            | 10th Floor; Meeting Room 3 | 561               | 20      | 12                    | 18                    | 12         | 12                      | 16                 | 36      | 14                  |
| SUNLAND            | 10th Floor; Boardroom      | 345               | 10      | 6                     | 9                     | 8          | 6                       |                    | 24      | -                   |
| SKY TERRACE        | 9th Floor; Event Lawn      | 3674              | 240     |                       |                       |            |                         |                    | 288     |                     |